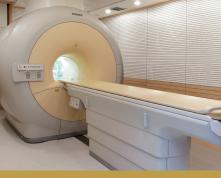

#### MRI (Magnetic Resonance Imaging)

MRI visualized internal structures of the body by using magnet not radiation. It is used as an extremely accurate method of disease detection throughout the body. In addition, it provides valuable and accurate information about soft tissues and bones of body.

Philips 128 Channel CT

2013 Siemens MRI

2013 Philips MRI

- Dr. Lee, Hae Seon / Hospital director / Family Medicine
- Dr. Bak, Ki Joon / Obstetrics & Gynecology
- Dr. Kim, Byong Geun / Radiology
- Dr. Chang, Im Won / Occupational and Environmental Medicine
- Dr. Kim, HyoSang / Gastroenterology
- Dr. Suh, Jung Hyuk / Gastroenterology
- Dr. Kim, Young Joong / Medicine
- Dr. Ryu, Hee Jeong / Family Medicine
- Dr. Park, Hee Kyung / Gastroenterology
- Dr. Kang, Jeong Mi / Family Medicine