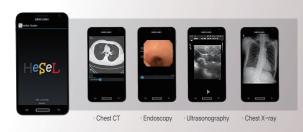

#### Concierge Service

- VIP counseling
- Exclusive VIP lounge
- Language translation

- One-stop appointment and payment
- Personal medical information App
- Smart diagnostic system

HeSeL (Personal Medical Information App)