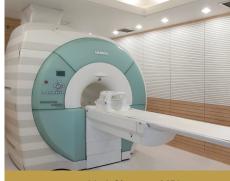

#### MRI (Magnetic Resonance Imaging)

MRI visualized internal structures of the body by using magnet not radiation. It is used as an extremely accurate method of disease detection throughout the body. In addition, it provides valuable and accurate information about soft tissues and bones of body.

Philips 128 Channel CT

2013 Siemens MRI

2013 Philips MRI

- Dr. Lee, Hae Seon / Hospital director / Family Medicine
- Dr. Bak, Ki Joon / Obstetrics & Gynecology
- Dr. Kim, Byong Geun / Radiology
- Dr. Chang, Im Won / Occupational and Environmental Medicine
- Dr. Kim, HyoSang / Gastroenterology
- Dr. Suh, Jung Hyuk / Gastroenterology
- Dr. Kim, Young Joong / Medicine
- Dr. Ryu, Hee Jeong / Family Medicine
- Dr. Park, Hee Kyung / Gastroenterology
- Dr. Kang, Jeong Mi / Family Medicine