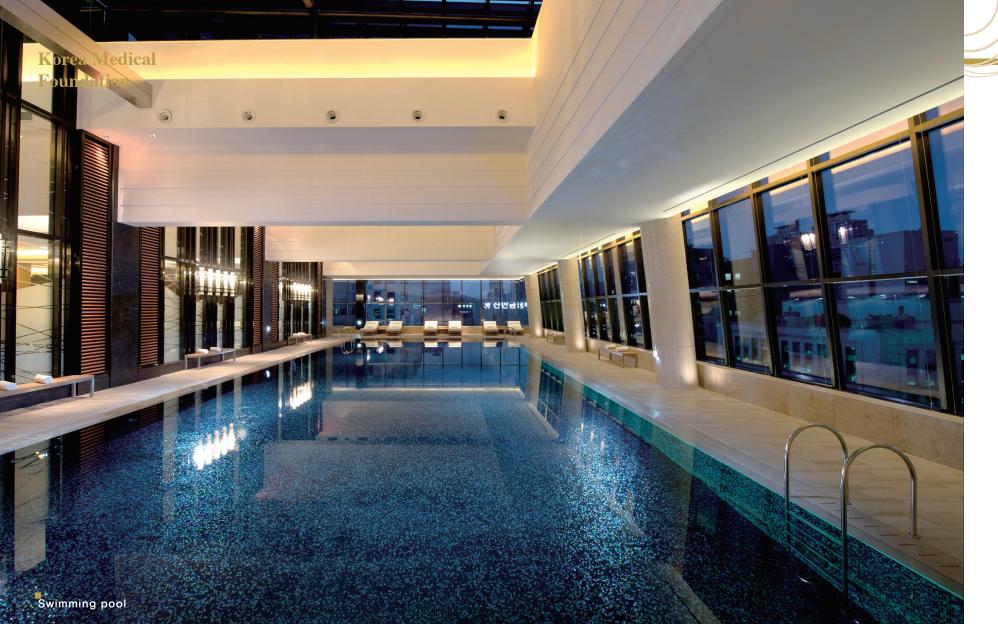

- Conrad Swimming Pool (25m indoor swimming pool with floor-to-ceiling windows)
- Conrad Fitness Center (State-of-the-art equipment, open 24-hours a day)
- Conrad Golf (7 golf driving ranges and screen golf)
- Toni & Guy (scalp treatment, nail care, and pedicare)