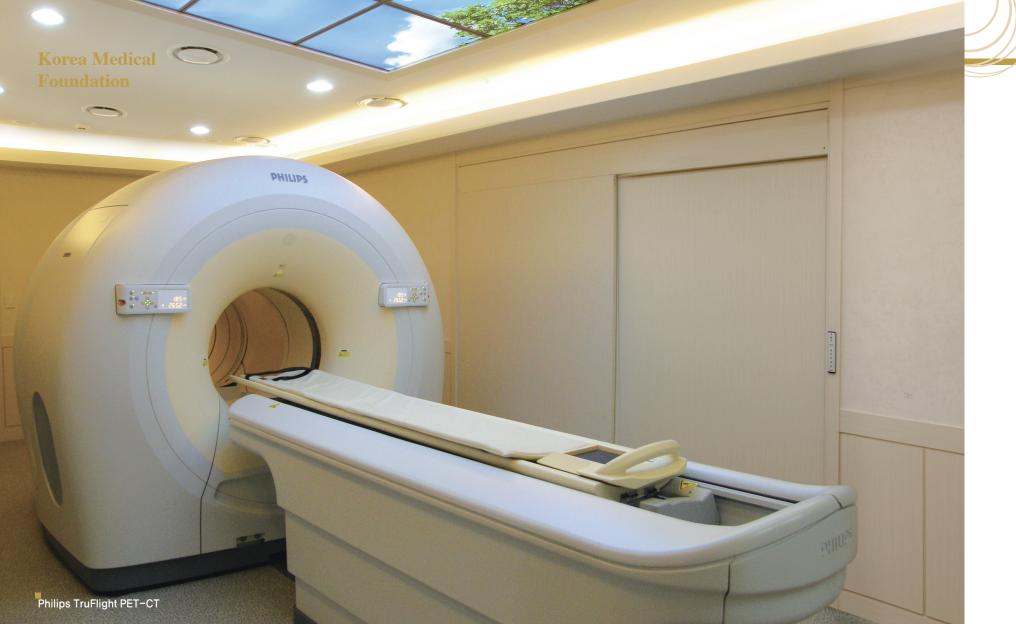

## **Specialized Imaging Center**

#### PET-CT (Positron Emission Tomography - Computed Tomography)

Philips TruFlight PET-CT provides superb image quality as well as improves patient's comfort by reducing scan time. PET-CT scanning is an efficient method for detecting many different cancers, monitoring tumor progression or planning cancer therapy. It offers unique information to identify many different cancers by one examination.